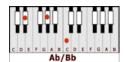

## **GUITAR / KEYBOARD CHORDS:**

Ab/Bb = x11114

Bb = x13331

**Bbm7**= 686666

Cm7 = x35343

**Gm7**= 353333

CDEFGABCDEFGAB

Fm7= 131111