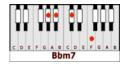

## **GUITAR / KEYBOARD CHORDS:**

Ab/Bb = x11114

Bb = x13331

**Bbm7**= 686666

Cm7 = x35343

**Gm7**= 353333

CDEFGABCDEFGAB

Fm7= 131111