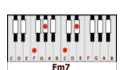

## **GUITAR / KEYBOARD CHORDS:**

Ab/Bb = x11114

Bb = x13331

**Bbm7**= 686666

Cm7 = x35343

**Gm7**= 353333

CDEFGABCDEFGAB

Fm7= 131111