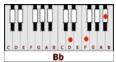

## **GUITAR / KEYBOARD CHORDS:**

Ab/Bb = x11114

Bb = x13331

**Bbm7**= 686666

Cm7 = x35343

**Gm7**= 353333

CDEFGABCDEFGAB

Fm7= 131111