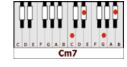

## **GUITAR / KEYBOARD CHORDS:**

Ab/Bb = x11114

Bb = x13331

**Bbm7**= 686666

Cm7 = x35343

**Gm7**= 353333

CDEFGABCDEFGAB

Fm7= 131111