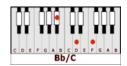

Cm= x35543

C D E F G A B C D E F G A B

Cm

Bb/C = x3o331

INTRO: (bass & piano only) Ab/Bb Bb X4 Bm7

Cm7 Gm7 Fm7 Fm7 Gm7

CHORUS: How long.....has this been goin' on?

Cm7 Gm7 Fm7 Fm7 Gm7